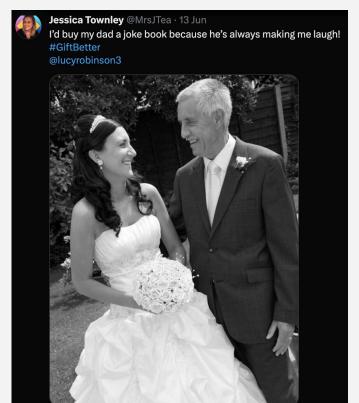

#GiftBetter my dad has helped me so much & id love to give him something back, my money is very tight so this would be extremely handy! Thankyou **Tim Woolfenden** 

Like Reply Hide 1 w

Angie McDonald @AngieCupcake92 · 16 Jun