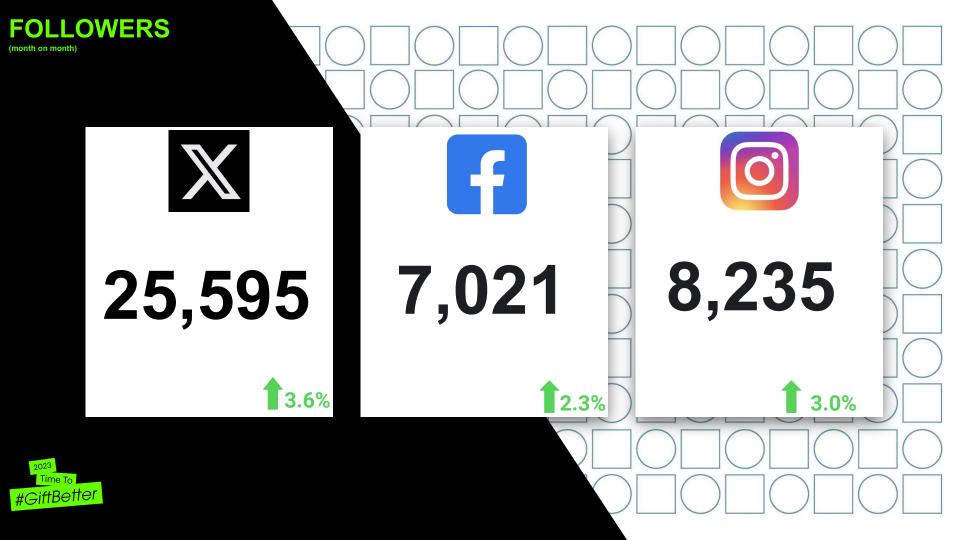

#### Notes / Comments:

- November Campaigns total reach 72,556
- Followers increased across all platforms increasing the most on twitter with over 1000 followers gained
- Our giveaway with Motivates on (24.11.23) had the highest reach of over 29,000 and had the highest number of entries (2,300+)