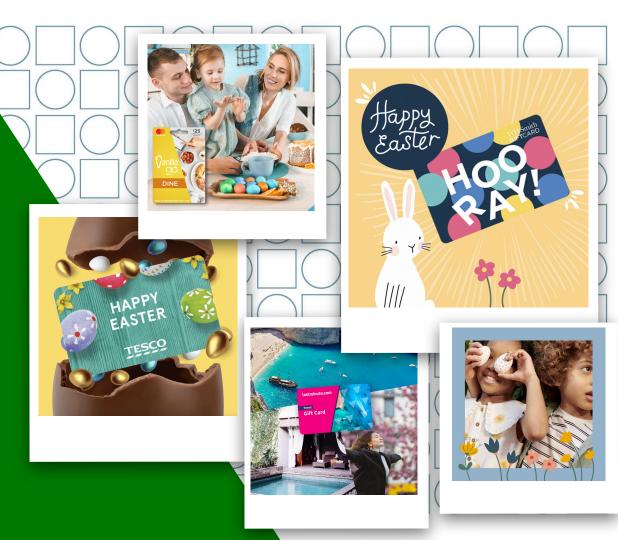

## **RESULTS**

| SULTS  |                       |          |          |                |       |
|--------|-----------------------|----------|----------|----------------|-------|
| Date   | Member                | FB Reach | IG Reach | Tw Impressions | Total |
|        |                       |          |          |                |       |
| 5.4.23 | Vanilla<br>MasterCard | 1202     | 2088     | 8270           | 11560 |
| 6.4.23 | M&S                   | 2011     | 4674     | 15965          | 22650 |
| 7.4.23 | lastminute.com        | 1043     | 2674     | 9286           | 13003 |
| 8.4.23 | Tesco                 | 2663     | 5801     | 20013          | 28477 |
| 9.4.23 | WHSmith               | 1333     | 1943     | 22707          | 25983 |

## **Notes / Comments:**

- April Campaigns total reach 101,673
- Followers increased across all platforms increasing the most on twitter with over 1000+ followers gained
- Our giveaway with Tesco on (8.4.23) had the highest reach at 28,477
- Our first giveaway hosted via Instagram Reels was viewed over 3500 times