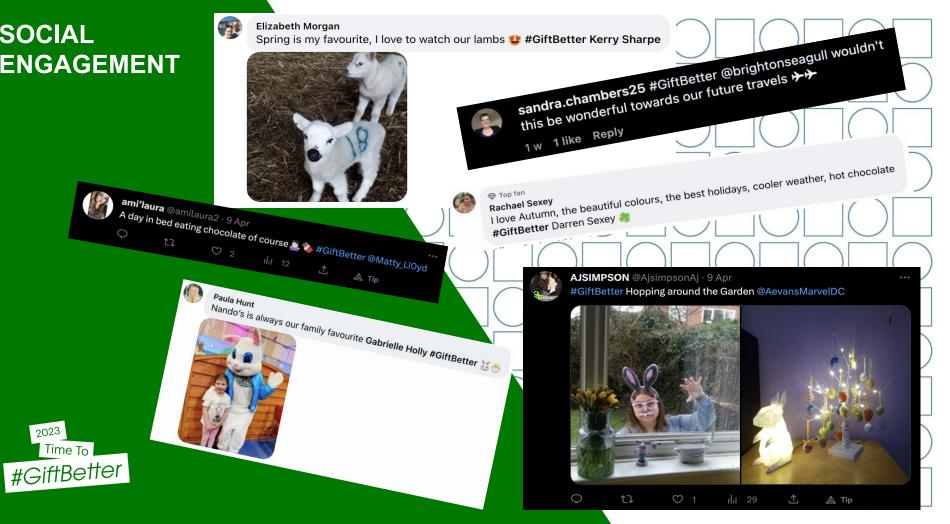

|                |       |
| 5.4.23 | Vanilla<br>MasterCard | 1202     | 2088     | 8270           | 11560 |
| 6.4.23 | M&S                   | 2011     | 4674     | 15965          | 22650 |
| 7.4.23 | lastminute.com        | 1043     | 2674     | 9286           | 13003 |
| 8.4.23 | Tesco                 | 2663     | 5801     | 20013          | 28477 |
| 9.4.23 | WHSmith               | 1333     | 1943     | 22707          | 25983 |

SUMMARY

## **Notes / Comments:**

- April Campaigns total reach 101,673
- Followers increased across all platforms increasing the most on twitter with over 1000+ followers gained
- Our giveaway with Tesco on (8.4.23) had the highest reach at 28,477
- Our first giveaway hosted via Instagram Reels was viewed over 3500 times





## SOCIAL **ENGAGEMENT**